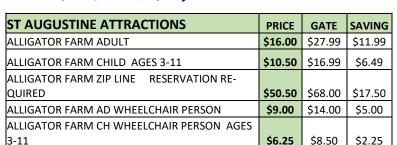

03/20/2024

| ST AUGUSTINE ATTRACTIONS                 | PRICE   | GATE    | SAVING |
|------------------------------------------|---------|---------|--------|
| OLD TOWN TROLLEY AD                      | \$32.00 | \$38.47 | \$6.47 |
| OLD TOWN TROLLEY CH AGES 4-12            | \$15.75 | \$18.71 | \$2.96 |
| GHOST AND GRAVES TOUR only ADULT**       | \$29.00 | \$34.31 | \$5.31 |
| GHOST AND GRAVES TOUR only CHILD 4-12**  | \$29.00 | \$34.31 | \$5.31 |
| RESERVATION REQUIRED                     |         |         |        |
| ST AUGUSTINE COMBO AD***                 | \$56.75 | \$66.14 | \$9.39 |
| ST AUGUSTINE COMBO CH***AGES 4-12        | \$32.50 | \$37.85 | \$5.35 |
| POTTER'S WAX MUSEUM AD                   | \$14.75 | \$17.03 | \$2.28 |
| POTTER'S WAX MUSEUM CH AGES 4-12         | \$8.25  | \$9.57  | \$1.32 |
| OLDEST STORE MUSEUM AD                   | \$13.75 | \$15.96 | \$2.21 |
| OLDEST STORE MUSEUM CH AGES 4-12         | \$8.25  | \$9.57  | \$1.32 |
| OLD JAIL AD                              | \$15.50 | \$18.09 | \$2.59 |
| OLD JAIL CH AGES 4-12                    | \$8.25  | \$9.57  | \$1.32 |
| HISTORY MUSEUM AD                        | \$7.50  | \$8.51  | \$1.01 |
| HISTORY MUSEUM CH AGES 4-12              | \$4.75  | \$5.50  | \$0.75 |
| SCENIC CRUISE ADULT                      | \$21.50 | \$26.10 | \$4.60 |
| SCENIC CRUISE CHILD AGES 4-12            | \$11.00 | \$11.72 | \$0.72 |
| COLONIAL QUARTER ADULT                   | \$9.00  | \$17.03 | \$8.03 |
| COLONIAL QUARTER CHILD AGES 6-12         | \$4.50  | \$9.57  | \$5.07 |
| **RESERVATION REQUIRED                   |         |         |        |
| ST AUGUSTINE PIRATE & TREASURE MUSEUM AD | \$11.00 | \$20.22 | \$9.22 |
| ST AUGUSTINE PIRATE & TREASURE MUSEUM CH |         |         |        |
| 6-12                                     | \$5.50  | \$10.64 | \$5.14 |