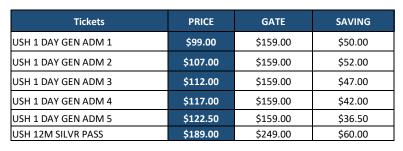

| 3-9 | \$168.25 | \$288.61 | \$120.36 | \$393.25 | \$420.67 | \$27.42 | \$477.50  | \$511.20 | \$33.70  | \$536.00 | \$574.03 | \$38.03  |
| HOPPER + LL          | 10+ | \$206.75 | \$333.34 | \$126.59 | \$476.50 | \$510.13 | \$33.63 | \$ 597.25 | \$640.06 | \$40.94  | \$692.25 | \$742.30 | \$50.05  |
|                      | 3-9 | \$200.75 | \$322.69 | \$121.94 | \$456.75 | \$488.83 | \$32.08 | \$572.50  | \$613.44 | \$47.60  | \$662.75 | \$710.35 | \$55.94  |
| MILITARY SALUTE      | 3+  |          | N/A      |          |          | N/A      |         | \$295.00  | \$537.82 | \$242.82 | \$349.00 | \$605.98 | \$256.98 |
| MILITARY SALUTE + LL | 3+  |          | N/A      |          |          | N/A      |         | \$391.00  | \$640.06 | \$249.06 | \$477.00 | \$742.30 | \$265.30 |







| Tickets                | PRICE   | GATE    | SAVING |
|------------------------|---------|---------|--------|
| WARNER BROS TOUR ADULT | \$71.50 | \$73.00 | \$1.50 |
| WARNER BROS TOUR CHD   | \$61.75 | \$63.00 | \$1.50 |









| Tickets            | PRICE   | GATE    | SAVING |
|--------------------|---------|---------|--------|
| LA ZOO 1 DAY ADULT | \$17.75 | \$22.00 | \$4.25 |
| LA ZOO CHILD 2-12  | \$14.50 | \$17.00 | \$2.50 |



| Tickets             | PRICE    | GATE     | SAVING  |
|---------------------|----------|----------|---------|
| SD SPARK WLDLF S    | \$107.00 | \$108.00 | \$1.00  |
| SD SPARK FLGHT      |          | \$87.00  | \$0.75  |
| SD SPARK 1 DAY AD   | \$62.75  | \$76.00  | \$12.25 |
| SD SPARK 1 DAY CH   | \$54.50  | \$66.00  | \$11.50 |
| SDZOO SAFRI WL