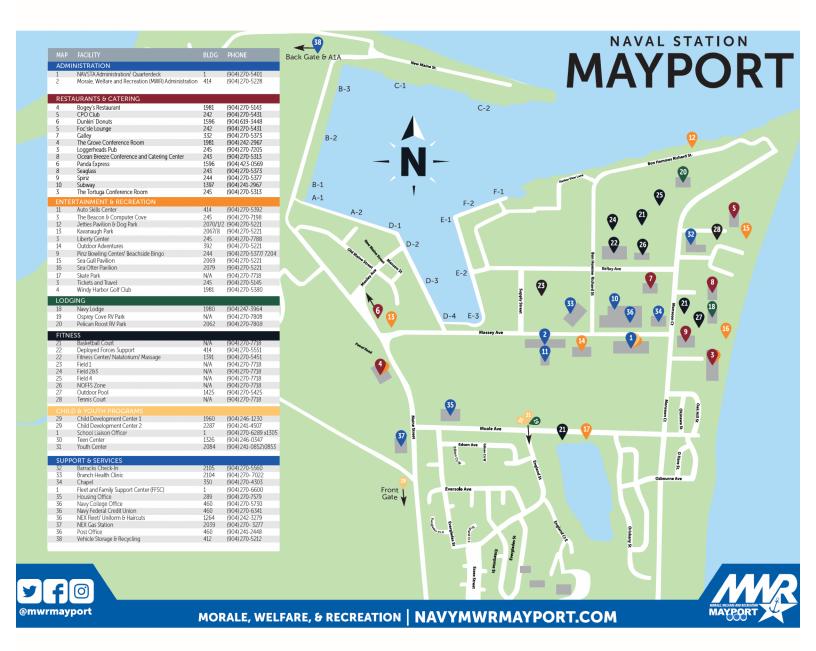

# MWR Base Map

## **MWR Base Map**

NAVY LODGING | STAY! PLAY! RELAX! 904.270.7808 OR 904.270.7809

MAYPORT

#### **Administration - MWR**

Building 414 Massey Ave. (904) 270-5228 (904) 270-6817, fax **Auto Skills Center** Building 414 Massey Ave. (904) 270-5392 **BBQ Barn Building 245** Baltimore St. (904) 804-4227 **Beachside Bingo Building 245** Baltimore St. (904) 270-7204 **Bogey's Restaurant** Building 1981 Maine St. (904) 270-5143 **Branch Medical Clinic Building 2104** Massey Ave. (904) 270-4303 Chapel **Building 350** Baltimore St. (904) 270-5212

**Deployed Forces Support Building 414** Massey Ave. (904) 270-5551 **Fitness Center** Building 1391 Bailey Ave. (904) 270-5451 Fleet & Family Support Center **Building** 1 Massey Ave. (904) 270-6600 Foc'sle Lounge – CPO Club **Building 1893** Baltimore St. (904) 270-5432 **Housing Office** Building 289 Moale Ave. (904) 270-5738 **Liberty Center** Building 245 Baltimore St. (904) 270-7788 **Loggerheads Pub** Building 245 Baltimore St. (904) 270-7205 Navy Federal Credit Union Building 460 Baltimore St. (904) 270-6341

#### Navy Exchange\* – Fleet Store

Building 460 Baltimore St. (904) 270-3279 \*The Navy Exchange and Commissary are located in Off Base Facilities on page 10. Navy Exchange – Gas Station **Building 2039** Baltimore St. (904) 270-3277 **Ocean Breeze Conference & Catering** Building 243 Baltimore St. (904) 270-5313 **Outdoor Adventures** Building 392 Massey Ave. (904) 270-5221 **PINZ Bowling Center** Building 244 Baltimore St. (904) 270-5377 **Post Office** Building 460 Baltimore St. (904) 270-5560 Quarterdeck Building 1 Massey Ave.

(904) 270-5401

**Pelican Roost** Building 2062 Bon Homme Richard St. (904) 270-7808/9 **Osprey Cove Building 2286 England Ct. Seaglass Wine Bar Building 243** Baltimore St. (904) 270-3746 **SPINZ Handmade Pizza Building 244** Baltimore St. (904) 270-5152 **Tickets & Travel** Building 245 Baltimore St. (904) 270-5145 **Vehicle Storage** Building 412 Patrol Rd. (904) 270-7022 Windy Harbor Golf Club Building 1981 Maine St. (904) 270-5380 **Youth Activities Center** Building 2084 England Ct. (904) 270-5680