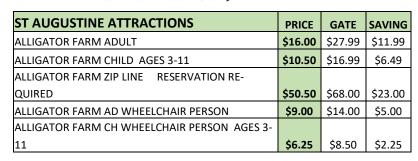

CHECK OUT OUR DISCOUNTED DISNEY T-SHIRTS, HATS, TOWELS, WATER BOTTLES, KEY CHAINS, CUPS AND OTHER ITEMS. 50% -80% CHEAPER THAN DISNEY.

2/28/2025

| ST AUGUSTINE ATTRACTIONS                    | PRICE   | GATE    | SAVING |
|---------------------------------------------|---------|---------|--------|
| GHOST AND GRAVES TOUR only ADULT**          | \$31.25 | \$34.31 | \$5.31 |
| GHOST AND GRAVES TOUR only CHILD 4-12**     | \$31.25 | \$34.31 | \$5.31 |
| RESERVATION REQUIRED***                     |         |         |        |
| ST AUGUSTINE COMBO AD***                    | \$56.75 | \$66.14 | \$9.39 |
| ST AUGUSTINE COMBO CH***AGES 4-12           | \$32.50 | \$37.85 | \$5.35 |
| POTTER'S WAX MUSEUM AD                      | \$14.75 | \$17.03 | \$2.28 |
| POTTER'S WAX MUSEUM CH AGES 4-12            | \$8.25  | \$9.57  | \$1.32 |
| OLDEST STORE MUSEUM AD                      | \$13.75 | \$15.96 | \$2.21 |
| OLDEST STORE MUSEUM CH AGES 4-12            | \$8.25  | \$9.57  | \$1.32 |
| OLD JAIL AD                                 | \$15.50 | \$18.09 | \$2.59 |
| OLD JAIL CH AGES 4-12                       | \$8.25  | \$9.57  | \$1.32 |
| HISTORY MUSEUM AD                           | \$7.50  | \$8.51  | \$1.01 |
| HISTORY MUSEUM CH AGES 4-12                 | \$4.75  | \$5.50  | \$0.75 |
| SCENIC CRUISE ADULT                         | \$21.50 | \$28.23 | \$6.73 |
| SCENIC CRUISE CHILD AGES 4-12               | \$11.00 | \$12.25 | \$1.25 |
| COLONIAL QUARTER ADULT                      | \$9.00  | \$17.03 | \$8.03 |
| COLONIAL QUARTER CHILD AGES 6-12            | \$4.50  | \$9.57  | \$5.07 |
| ST AUGUSTINE PIRATE & TREASURE MUSEUM AD    | \$11.00 | \$20.22 | \$9.22 |
| ST AUGUSTINE PIRATE & TREASURE MUSEUM CH 6- |         |         |        |
| 12                                          | \$550   | \$10.64 | \$5.14 |