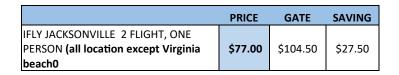

## JACKSONVILLE

10/23/2024

|                                   | PRICE   | GATE    | SAVING |
|-----------------------------------|---------|---------|--------|
| JACKSONVILLE ZOO AD               | \$29.25 | \$34.95 | \$5.70 |
| JACKSONVILLE ZOO CH AGES 3-12     | \$24.25 | \$29.95 | \$5.70 |
| JACKSONVILLE ZOO MAX AD           | \$43.25 | \$44.95 | \$1.70 |
| JACKSONVILLE ZOO MAX CH AGES 3-12 | \$35.75 | \$37.95 | \$2.20 |