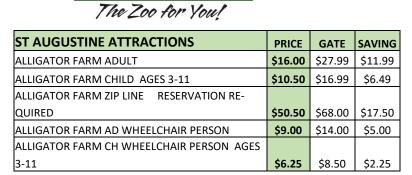

01/06/2025

| ST AUGUSTINE ATTRACTIONS                 | PRICE   | GATE    | SAVING |
|------------------------------------------|---------|---------|--------|
| GHOST AND GRAVES TOUR only ADULT**       | \$31.25 | \$34.31 | \$5.31 |
| GHOST AND GRAVES TOUR only CHILD 4-12**  | \$31.25 | \$34.31 | \$5.31 |
| RESERVATION REQUIRED                     |         |         |        |
| ST AUGUSTINE COMBO AD***                 | \$56.75 | \$66.14 | \$9.39 |
| ST AUGUSTINE COMBO CH***AGES 4-12        | \$32.50 | \$37.85 | \$5.35 |
| POTTER'S WAX MUSEUM AD                   | \$14.75 | \$17.03 | \$2.28 |
| POTTER'S WAX MUSEUM CH AGES 4-12         | \$8.25  | \$9.57  | \$1.32 |
| OLDEST STORE MUSEUM AD                   | \$13.75 | \$15.96 | \$2.21 |
| OLDEST STORE MUSEUM CH AGES 4-12         | \$8.25  | \$9.57  | \$1.32 |
| OLD JAIL AD                              | \$15.50 | \$18.09 | \$2.59 |
| OLD JAIL CH AGES 4-12                    | \$8.25  | \$9.57  | \$1.32 |
| HISTORY MUSEUM AD                        | \$7.50  | \$8.51  | \$1.01 |
| HISTORY MUSEUM CH AGES 4-12              | \$4.75  | \$5.50  | \$0.75 |
| SCENIC CRUISE ADULT                      | \$.00   | \$26.10 | \$4.60 |
| SCENIC CRUISE CHILD AGES 4-12            | \$.00   | \$11.72 | \$0.72 |
| COLONIAL QUARTER ADULT                   | \$9.00  | \$17.03 | \$8.03 |
| COLONIAL QUARTER CHILD AGES 6-12         | \$4.50  | \$9.57  | \$5.07 |
| **RESERVATION REC                        | QUIRED  |         |        |
|                                          |         |         |        |
| ST AUGUSTINE PIRATE & TREASURE MUSEUM AD | \$11.00 | \$20.22 | \$9.22 |
| ST AUGUSTINE PIRATE & TREASURE MUSEUM CH |         |         |        |
| 6-12                                     | \$5.50  | \$10.64 | \$5.14 |