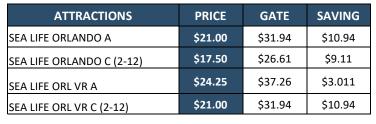

|          |          |         |  |
|-----------------------------------------|----------|----------|---------|--|
|                                         | PRICE    | GATE     | SAVING  |  |
| KENNEDY SPACE CENTER 1 DAY AD           | \$57.75  | \$80.25  | \$22.50 |  |
| KENNEDY SPACE CENTER 1 DAY CH AGES 3-11 | \$50.25  | \$69.25  | \$19.00 |  |
| KENNEDY SPACE CENTER ONE YEAR PASS AD   | \$123.00 | \$159.43 | \$36.43 |  |
| KENNEDY SPACE CENTER ONE YEAR PASS CH   |          |          |         |  |
| AGES 3-11                               | \$99.00  | \$128.40 | \$29.40 |  |
| PLEASE ASK CLERK ABOUT OTHER KENNEDY    |          |          |         |  |
| TICKETS THAT ARE AVAILIBLE              |          |          |         |  |

## SEALIFE

## Orlando Aquarium







|                                   | PRICE   | GATE    | SAVING |
|-----------------------------------|---------|---------|--------|
| FLORIDA AQUARIUM ADULT AGES 12-59 | \$33.75 | \$40.00 | \$6.25 |
| FLORIDA AQUARIUM CHILD AGES 3-11  | \$28.75 | \$34.00 | \$5.25 |